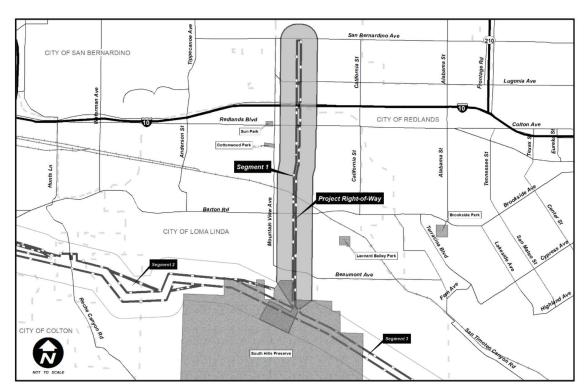

Locations Scheduled for Transmission, Subtransmission, Distribution and Telecommunications Improvements within the Project Right of Way in the cities of Redlands and Loma Linda: August 2018 through December 2022 within the Project Right-of-Way, south from San Bernardino Avenue to Beaumont Avenue.