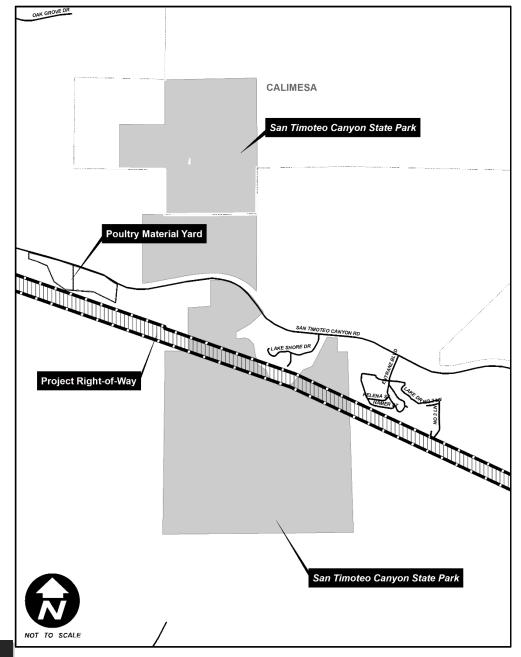

Locations Scheduled for Transmission and Telecommunications Improvements in and around San Timoteo Canyon State Park in Unincorporated Riverside County: June 2018 through December 2022 Within the Project Right-of-Way, south of San Timoteo Canyon Road

Impacts to Recreation Areas: for your safety construction may limit access to trails within the project right-of-way, please comply with signage and directions given by construction personnel

**Every effort will be made** to reduce the amount of noise generated by activities related to construction. SCE understands that construction may be inconvenient to residents, businesses, and visitors. We greatly appreciate your patience as we move to complete construction as quickly and safely as possible.