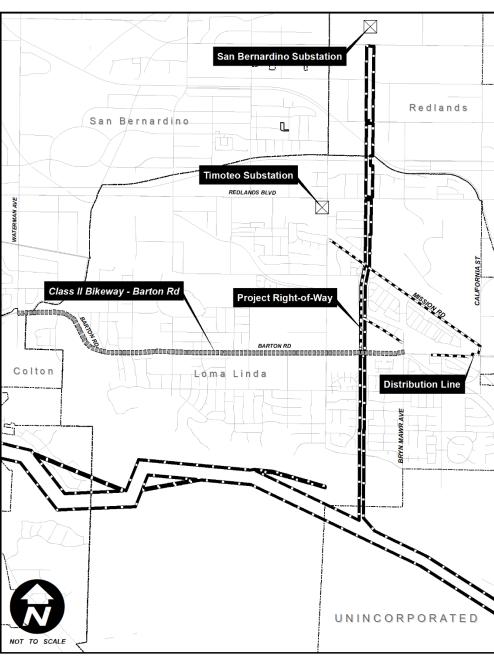

### Southern California Edison West of Devers (WOD) Upgrade Project Activity

The WOD Project will upgrade existing transmission lines between the Devers, El Casco, San Bernardino, and Vista substations to increase system transfer capacity from 1,600 megawatts (MW) to 4,800 MW. Upon completion, the WOD Upgrade Project will bring renewable and conventional generation to the power grid and help meet California's renewable energy goals.

Locations Scheduled for Transmission, Subtransmission, Distribution and Telecommunications Improvements near the Barton Road Bike Path in the city of Loma Linda: June 2018 through December 2022 Within the Project Right-of-Way, east from Mountain View Avenue to California Street.

#### **Scheduled Activities:**

- Site preparation
- Removal and replacement of overhead lines
- Modification, installation and removal of poles and towers
- Duct bank and vault installation
- Foundation installation
- Counterpoise installation
- Shoo Fly installation and removal
- Helicopter operations
- Wire Stringing
- Transmission wire and optical ground wire pulling and splicing
- Restoration activities
- Impacts to Recreation Areas: for your safety construction may limit access to the bike path within the project right-of-way, please comply with signage and directions given by construction personnel