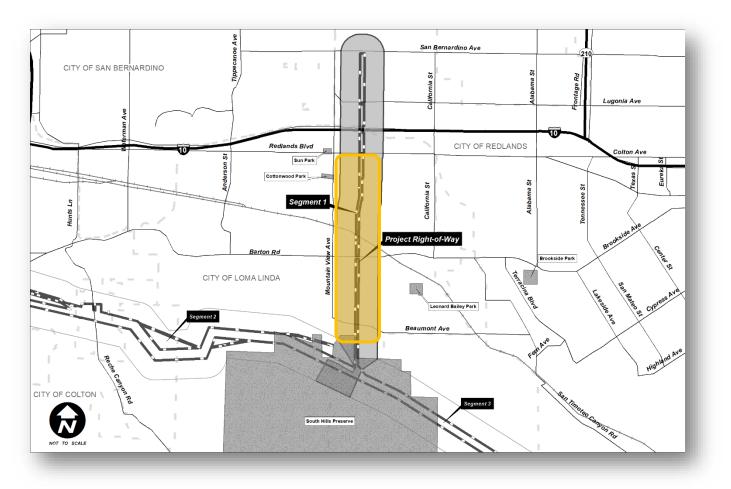

#### Activities in your area:

Helicopters will be used to upgrade facilities in the SCE project right-of-way between *Beaumont Avenue and Redlands Boulevard in Loma Linda.* 

## **Project Location Map**

Your safety is our highest priority during this construction activity. We apologize for any inconvenience this may cause and will make every effort to minimize potential impacts during construction activities. Thank you for your patience as we complete these upgrades for you.